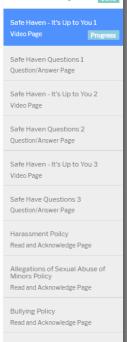

- Complete the training sections—as you work through they will be marked as Done in each box.
- When finished, click the 'Dashboard' tab on the left side of your screen to return to your training options.
- Access your certificate by locating the completed curriculum on your dashboard and clicking the gray 'Download Certificate' button.