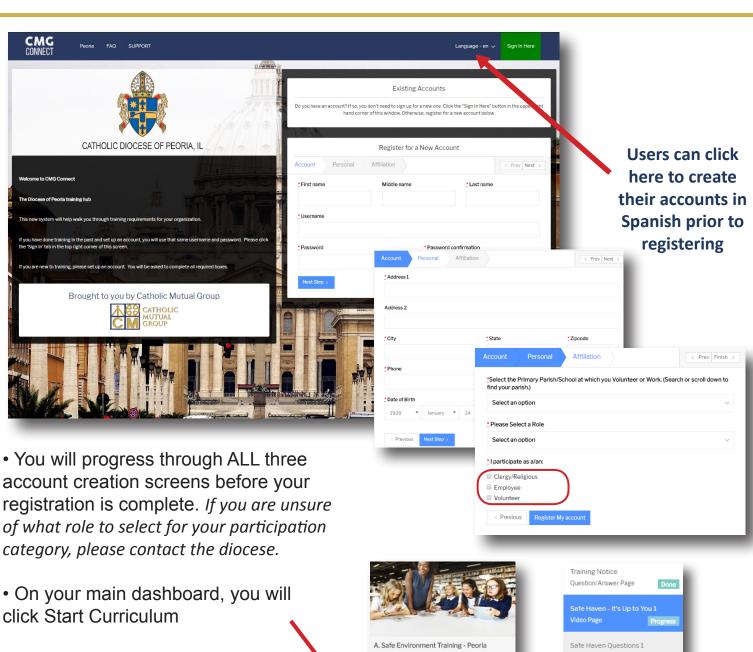

## **Getting Started:**

- 1. Go to <a href="https://peoria.cmgconnect.org/">https://peoria.cmgconnect.org/</a>
- 2. Create a new account by completing all the boxes. This includes address, primary parish, and how you participate at your parish or school. If you have questions please contact your parish/school coordinator.
- 3. Your main learning dashboard will show you all of the requirements and optional training curriculums that have been customized for your particular role within the Diocese.
- 4. Click 'Start Curriculum' for the Safe Environment Training Curriculum.
- 5. Once training is completed, you can access your completion certificate by returning to the training dashboard and clicking 'Download Certificate'.