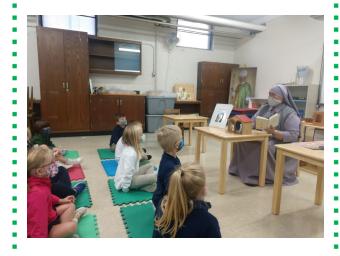

You can still complete your application, however, after the reservation deadline.

On Tuesday, the Kindergarten learned about the Annunciation of Mary in the Atrium of the Catechesis of the Good Shepherd.