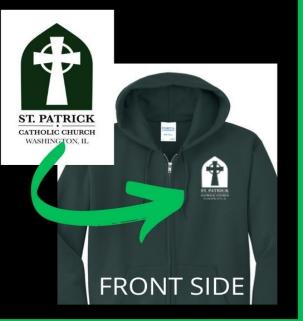

ink stainz screenprinting & embroidery presents

# SHOW YOUR St. Pats Parish

# ORDER YOURS TODAY

\$10 from each shirt comes back to St. Patrick Church

## BACK SIDE

- T Shirts, Hoodies Full Zips
- Adult/Child Sizes
- Various Colors & Designs
- St. Pat's students can wear to school from May 17th - May 26th

Use the Link:

https://stpatswashington.itemorder.com/sale or call 309-444-3524 to order

#### ORDER APRIL 6, 2021 - APRIL 25, 2021