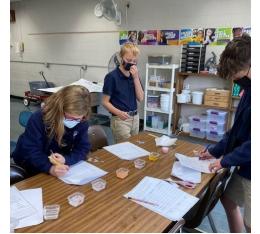

## Mrs. Harris' 5th Grade Science class testing Acids & Bases.

Mrs. Aurit's 4th Grade class enjoyed the sunshine by reading outside!