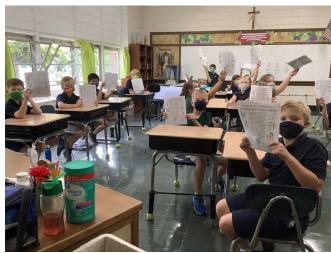

Sister Gemma showed the 1st Graders a video on the life of Venerable Fulton J. Sheen.

The fifth grade were introduced to genetic traits while reading Wonder. The students created their unique bugs according to the genetic traits they received.