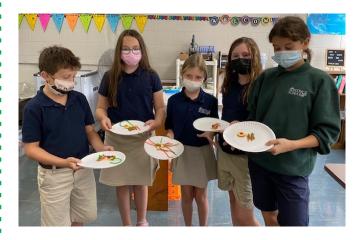

Sister Magdalena and the Fourth Graders talked about the Life of Venerable Fulton J. Sheen presented on slides and made a booklet for future use.

"Pray, Hope, and DONUT Worry!"

Thursday is the Feast Day of St. Padre Pio. The St. Pat's Parent Ministry sponsored these donuts for the students and staff as a reminder that God is merciful and trustworthy.