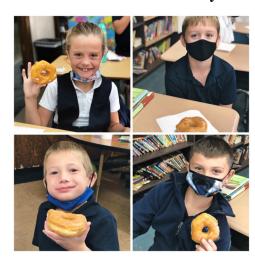

Sister Magdalena and the Fourth Graders talked about the Life of Venerable Fulton J. Sheen presented on slides and made a booklet for future use.

"Pray, Hope, and DONUT Worry!"

Thursday is the Feast Day of St. Padre Pio. The St. Pat's Parent Ministry sponsored these donuts for the students and staff as a reminder that God is merciful and trustworthy.