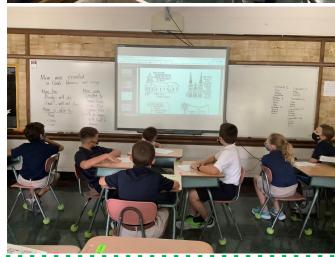

# Sister Gemma's 1st Grade Religion Class and their Saints

THE MISSION OF ST. PATRICK SCHOOL is to foster the spiritual growth and academic life of its students, faculty, and staff, and to teach children, with the cooperation of parents, a Catholic way of life.

Sister Gemma showed the 1st Graders a video on the life of Venerable Fulton J. Sheen.

The fifth grade were introduced to genetic traits while reading Wonder. The students created their unique bugs according to the genetic traits they received.