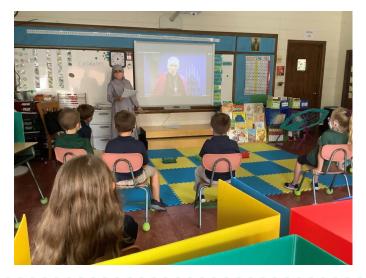

Sister Gemma showed the 1st Graders a video on the life of Venerable Fulton J. Sheen.

The fifth grade were introduced to genetic traits while reading Wonder. The students created their unique bugs according to the genetic traits they received.